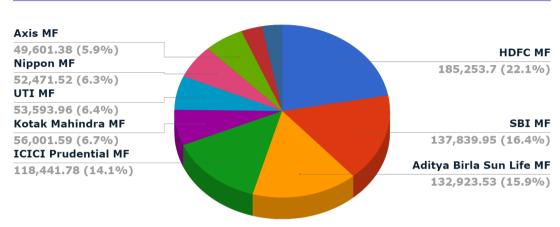

## Top 10 MF Investing in Housing Finance - January 2020

| Name                     | Equity*   | Bond*      | Value*     | % Holding |
|--------------------------|-----------|------------|------------|-----------|
| HDFC MF                  | 38,127.09 | 147,126.61 | 185,253.70 | 9.83 %    |
| SBI MF                   | 89,807.08 | 48,032.87  | 137,839.95 | 9.88 %    |
| Aditya Birla Sun Life MF | 33,671.16 | 99,252.38  | 132,923.53 | 9.94 %    |
| ICICI Prudential MF      | 38,677.24 | 79,764.54  | 118,441.78 | 6.17 %    |
| Kotak Mahindra MF        | 16,534.41 | 39,467.18  | 56,001.59  | 7.49 %    |
| UTI MF                   | 39,909.70 | 13,684.26  | 53,593.96  | 9.91 %    |
| Nippon MF                | 13,650.99 | 38,820.53  | 52,471.52  | 5.48 %    |
| Axis MF                  | 34,034.64 | 15,566.74  | 49,601.38  | 7.72 %    |
| Franklin Templeton MF    | 4,630.05  | 21,998.65  | 26,628.69  | 5.72 %    |
| Tata MF                  | 12,292.71 | 13,213.67  | 25,506.38  | 9.11 %    |
|                          |           |            |            |           |

(\* Figures In INR Millions)