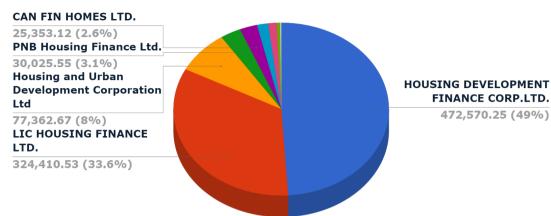

## Top 10 Housing Finance companies Invested by MF - January 2020

| Name                                             | Equity*    | Bond*      | Value*     | % Holding |
|--------------------------------------------------|------------|------------|------------|-----------|
| HOUSING DEVELOPMENT FINANCE CORP.LTD.            | 360,594.62 | 111,975.64 | 472,570.25 | 6.29 %    |
| LIC HOUSING FINANCE LTD.                         | 17,070.22  | 307,340.31 | 324,410.53 | 3.38 %    |
| Housing and Urban Development<br>Corporation Ltd | 0.00       | 77,362.67  | 77,362.67  | 1.84 %    |
| PNB Housing Finance Ltd.                         | 0.00       | 30,025.55  | 30,025.55  | 3.05 %    |
| CAN FIN HOMES LTD.                               | 0.00       | 25,353.12  | 25,353.12  | 0.75 %    |
| Indiabulls Housing Finance Ltd                   | 152.95     | 15,955.61  | 16,108.56  | 1.66 %    |
| GIC HOUSING FINANCE LTD.                         | 0.05       | 12,433.23  | 12,433.28  | 0.88 %    |
| REPCO HOME FINANCE LTD.                          | 4,805.34   | 0.00       | 4,805.34   | 1.04 %    |
| GRUH FINANCE LTD.                                | 0.00       | 885.45     | 885.45     | 7.01 %    |
| DEWAN HOUSING FINANCE CORPORATION LTD.           | 0.23       | 885.07     | 885.30     | 0.81 %    |

(\* Figures In INR Millions)

W: www.PIXSTOX.com

PIXSTOX Research Systems Private Limited C/o 311-312 Woodrow, Veera Desai Road, Andheri (West), MUMBAI 400053, INDIA

Copyright & Disclaimer :

Copyright © 2006-2020, PIXSTOX